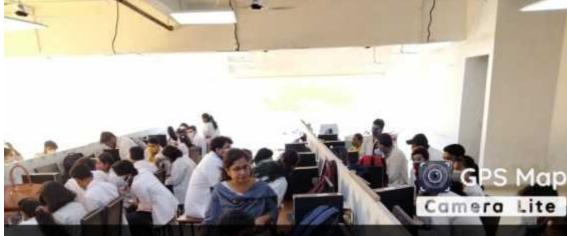

#### PHYSIOLOGY

### GPS Map Camera

Joogle

Ghaziabad, Uttar Pradesh, India L – 289, Sector 12, Near Santosh Medical College, Pratap Vihar, Sector 12, Block J, Pratap Vihar, Ghaziabad, Uttar Pradesh 201009, India Lat 28.64888° Long 77.408553° 25/02/23 09:45 AM GMT +05:30