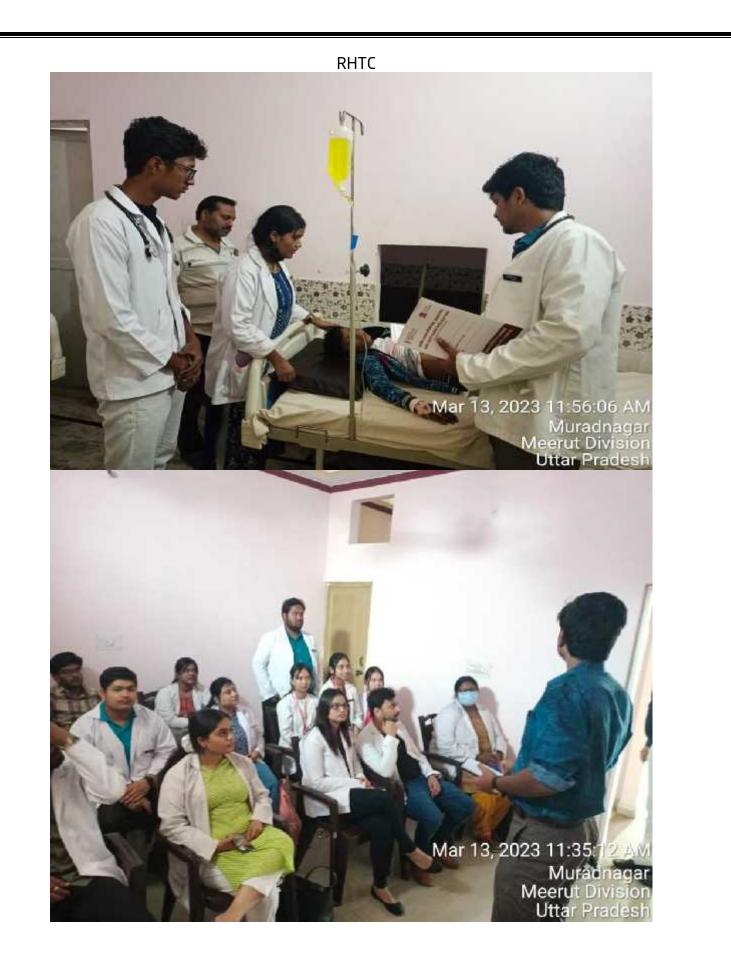

esh 201009, India Lat 28.64926° Long 77.408682° 10/03/23 11:10 AM GMT +05:30

#### **FORENSIC MEDICINE**

### GPS Map Camera

Ghaziabad, Uttar Pradesh, India Ms12 VK palace, near Santosh Medical college, Sector 12, Block J, Pratap Vihar, Ghaziabad, Uttar Pradesh 201009, India Lat 28.64898° Long 77.408622° 10/03/23 11:15 AM GMT +05:30

oogle





URBAN HEALTH TRAINING CENTER

### GPS Map Camera



Ghaziabad, Uttar Pradesh, India Pratap Vihar Rd, Sector 12, Block J, Pratap Vihar, Ghaziabad, Uttar Pradesh 201009, India Lat 28.650176° Long 77.410498° 28/02/23 09:56 AM GMT +05:30

### 📓 GPS Map Camera



Ghaziabad, Uttar Pradesh, India MC26+26V, Pratap Vihar Rd, Sector 12, Block J, Pratap Vihar, Ghaziabad, Uttar Pradesh 201009, India Lat 28.650037° Long 77.410477° 28/02/23 09:57 AM GMT +05:30