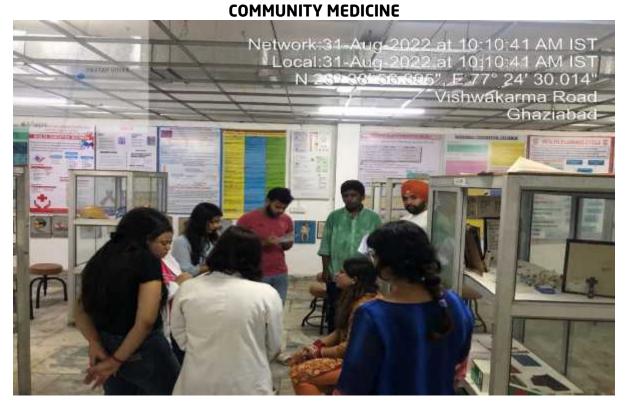

g 77.408473°

10/03/23 11:06 AM GMT +05:30

#### PHARMACOLOGY - CAL



199, Sector 12, Block J, Pratap Vihar, Ghaziabad, Uttar Pradesh 201009, India

Longitude

Latitude 28.64937879 N

Local 02:49:39 PM GMT 09:19:39 AM

boogle

Altitude 153.75 meters Tuesday, 12-10-2021

77.40845209 E

#### **PHARMACOLOGY - PHARMACY LAB**

#### 📓 GPS Map Camera

Ghaziabad, Uttar Pradesh, India No.1, Santosh Nagar, Sector 12, Block J, Pratap Vihar, Ghaziabad, Uttar Pradesh 201009, India Lat 28.64926° Long 77.408682° 10/03/23 11:10 AM GMT +05:30

#### **FORENSIC MEDICINE**

### GPS Map Camera

Ghaziabad, Uttar Pradesh, India Ms12 VK palace, near Santosh Medical college, Sector 12, Block J, Pratap Vihar, Ghaziabad, Uttar Pradesh 201009, India Lat 28.64898° Long 77.408622° 10/03/23 11:15 AM GMT +05:30

oogle





URBAN HEALTH TRAINING CENTER

### GPS Map Camera



Ghaziabad, Uttar Pradesh, India Pratap Vihar Rd, Sector 12, Block J, Pratap Vihar, Ghaziabad, Uttar Pradesh 201009, India Lat 28.650176° Long 77.410498° 28/02/23 09:56 AM GMT +05:30

### 📓 GPS Map Camera



Ghaziabad, Uttar Pradesh, India MC26+26V, Pratap Vihar Rd, Sector 12, Block J, Pratap Vihar, Ghaziabad, Uttar Pradesh 201009, India Lat 28.650037° Long 77.410477° 28/02/23 09:57 AM GMT +05:30